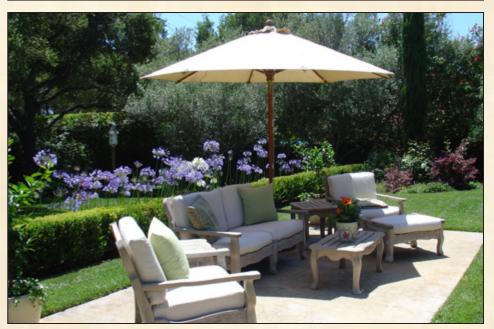

Family Room:  $24 \times 17 \sim$  Fireplace with stone hearth, wood-beamed ceilings, ceiling fan, custom drapery, views of garden setting and pool.

Master Suite: 415 sq. ft. ~ Nestled in it's own wing, plantation shutters, carpeted floors recessed lighting, stone fireplace, French doors to private garden patio.

\*Custom built chicken coop

\*Electric Gated Entry

\*Recessed ceiling lighting throughout

\*Variety of mature fruit trees

\*Pool/SPA with frog and turtle fountains