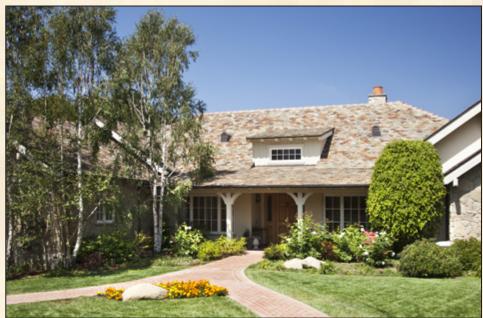

## 615 Stonehouse Lane Montecito, California 93108 Offered at \$3,950,000

Entry: ~ Formal entry with custom inlaid wood ceiling

Living Room:  $20 \times 16 \sim$  Hardwood floors, fireplace with stone hearth, French doors leading to garden patio and pool area, built-in book shelves, coffered ceilings.

## Additional Features:

\*Air conditioned

\*Skylights throughout

\*Hardwood floors

\*Floor molding throughout

\*Spacious laundry room

\*Professionally landscaped

\*3 Car Garage

\*Custom built chicken coop

\*Electric Gated Entry

\*Recessed ceiling lighting throughout

\*Variety of mature fruit trees

\*Pool/SPA with frog and turtle fountains