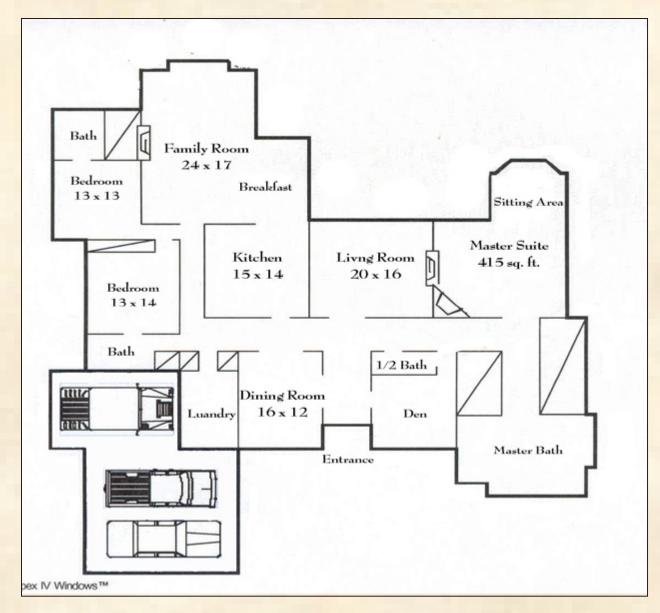

## 615 Stonehouse Lane Montecito, California 93108 Offered at \$3,950,000

Entry: ~ Formal entry with custom inlaid wood ceiling

Living Room:  $20 \times 16 \sim$  Hardwood floors, fireplace with stone hearth, French doors leading to garden patio and pool area, built-in book shelves, coffered ceilings.

Dining Room:  $16 \times 12 \sim$  Front garden views, formal dining room with plantation shutters.

Kitchen/Breakfast Area:  $15 \times 14 \sim \text{Opens}$  to family room, granite counters, SubZero refrigerator, Viking range, barstool seating and breakfast nook with French doors leading to garden patio and pool area. Built-in shelving, spacious center island, butler's pantry, wet bar with wine refrigerator.

Family Room:  $24 \times 17 \sim$  Fireplace with stone hearth, wood-beamed ceilings, ceiling fan, custom drapery, views of garden setting and pool.

Master Suite: 415 sq. ft. ~ Nestled in it's own wing, plantation shutters, carpeted floors recessed lighting, stone fireplace, French doors to private garden patio.

Master Bath: ~ Limestone floors and counters, Jacuzzi tub, plantation shutters, double vanity, spacious dual closets.

Bedroom Suite One: 13 x 14 ~ Carpeted floors, recessed lighting, plantation shutters.

Bedroom Suite Two:  $13 \times 13 \sim$  Carpeted floors, views of private side yard, custom wood blinds, access to private tiled bath.

Den/Office: ~ Views of the front gardens, plantation shutters, closet with built-in shelving.