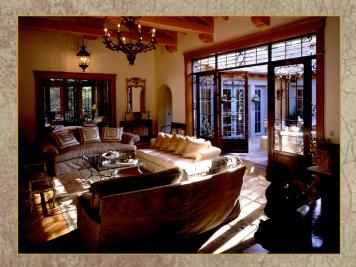

# Living Room (27 x 19)

- Massive hand-wrought iron and glass doors open to the foyer and living room.
- Hand-hewn cathedral ceilings
- ♦ Antique stone fireplace from France
- Antique chandeliers and French wall sconces
- French doors open to the interior stone-paved courtyard with antique fountains.