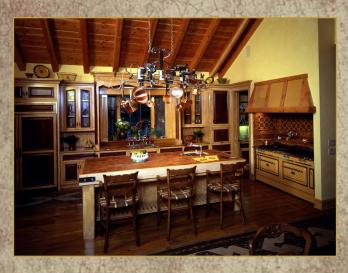

# **Kitchen** (19 x 13)

- Polished onyx countertops with accents of hand-painted Tunisian custom tiles
- Massive butcher block center island with vegetable sink and disposal
- Custom Morice French ovens (hand made) featuring both gas and electric
- Custom cabinets, uppers with antique glass panels
- Butler's pantry with sink, microwave, and Bosch dishwasher
- Franke farm sink
- ♦ 2 dishwashers (Fischer/Pakel drawer model)

### Kitchen, Continued

- ♦ 2 dishwashers (Fischer/Pakel drawer model)
- Sub-zero refrigerator/freezer
- ♦ Built-in desk
- ♦ Wine storage both with and without thermostat control