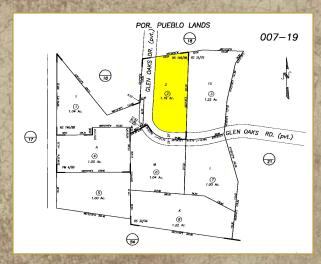

# 1780 GLEN OAKS DRIVE

Lot size:

1.19 Acres

APN: 007-190-002

Bedrooms: 4

Bathrooms: 4.5