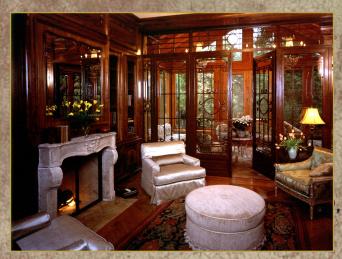

### **Library** (14 x 15)

- ♦ French room dividers create dramatic pocket doors
- Black walnut paneled walls and cabinetry
- Built-in bookcases
- ♦ Antique stone fireplace
- Wet bar hidden by sliding black walnut paneled door.
  - ♦ Polished onyx countertop
  - ♦ Subzero refrigerator w/ icemaker
  - ♦ Reverse osmosis water supply
- Hand wrought iron doors lead to garden room