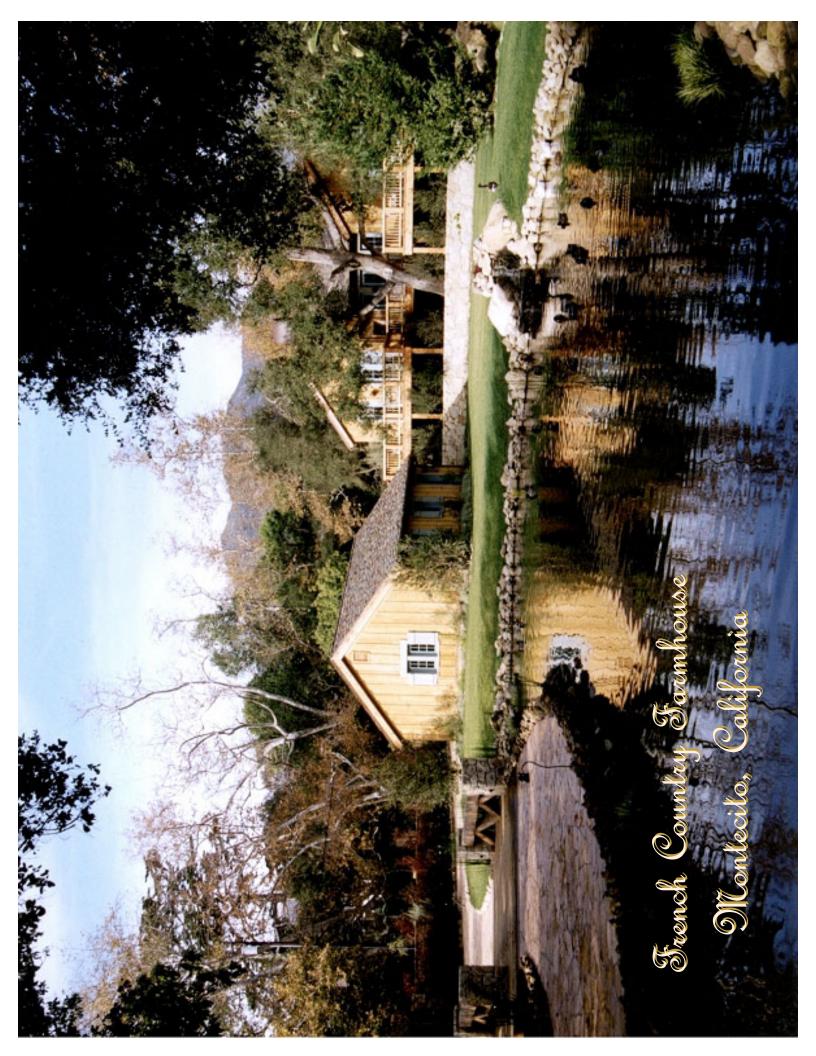

# 1780 GLEN OAKS DRIVE

OFFERED AT \$7,295,000

# 1780 GLEN OAKS DRIVE

Lot size:

1.19 Acres

APN: 007-190-002

Bedrooms: 4

Bathrooms: 4.5

#### Features:

- Eagle doors and windows with Rocky Mountain hardware
- All French doors leading to outside have hidden pocket screens
- Exterior decks and exterior of house wrapped with 100+ year old reclaimed cypress from Northern Florida. Deck planks are 3" thick.
- All gutters and downspouts are copper.
- Exterior walls, kitchen fireplaces and 5 chimneys are all constructed from Oklahoma stone.
- Driveway is completely covered with fieldstone from an Arkansas quarry.
- ♦ House and 3 car garage have multicolor slate roof from Shanghai, China.
- Exterior fireplace has an Oklahoma rock base accented with hand-painted tiles from Italy.
- A state-of-the-art sound system has volume control in each room.
- ♦ Central vacuum system
- ♦ A two zone heating and air conditioning system
- Over 5000 square ft. of storage beneath house
- ♦ 2 ponds, separately filtered, ranging from 18" 24" deep are homes for domestic and wild ducks and geese.
- Antique iron planters are converted to fountains in inner courtyard.
- Custom made lanterns at front and rear gate with Italian recessed gate closures
- ♦ Custom 3" thick cypress gates at entry, exit, and gardener's entrance
- Exterior doors and windows all metal clad which never require future painting