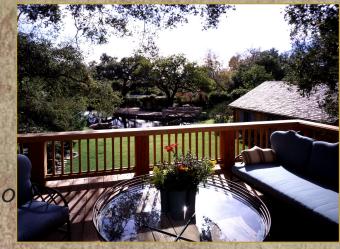

# Family Room (20 x 20)

- ♦ Raised antique stone fireplace
- Built-in knotty alder cabinets and media center
- ◆ Two sets of French doors lead to enormous wood deck overlooking ponds & gardens.
- ♦ Hardwood floors (reclaimed barn wood)
- ♦ Open-beamed ceiling

### Master Bedroom, Continued

- Built-in armoire with antique room divider doors
- French doors open to the wood deck overlooking park-like grounds and pond