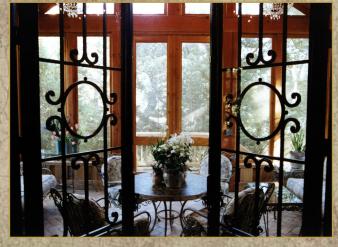

# Living Room (27 x 19)

- Massive hand-wrought iron and glass doors open to the foyer and living room.
- Hand-hewn cathedral ceilings
- ♦ Antique stone fireplace from France
- Antique chandeliers and French wall sconces
- French doors open to the interior stone-paved courtyard with antique fountains.

### Dining Room (14 x 20)

- ♦ Open-beamed ceiling
- ♦ Bay window
- ♦ Antique chandelier
- Hardwood floors (reclaimed barn wood)
- Wrought iron doors lead to open air atrium with fountains.